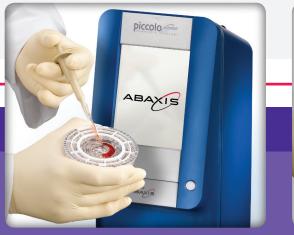

Chemistry results in 3 simple steps

1 / Add sample

2 / Insert disc

3 / Read results