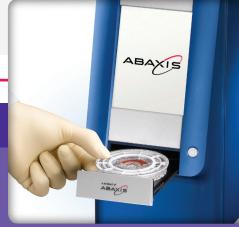

Chemistry results in 3 simple steps

1 / Add sample

2 / Insert disc

3 / Read results