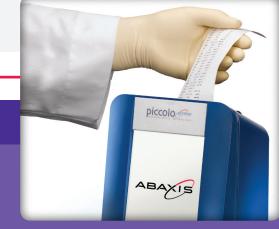

Chemistry results in 3 simple steps

1 / Add sample

2 / Insert disc

3 / Read results