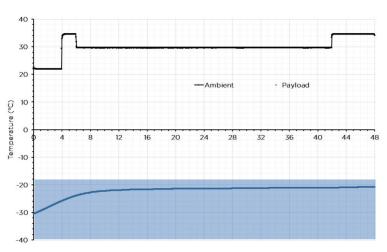

usable coolant
- = Savings

"MaxQ's team was instrumental in assisting us with international shipper validation and implementation, providing stellar technical support and customer

-Sue Corby, MT (ASCP) SSB, Manager of Immunohematology Reagent and Genotyping Services, Innovative Blood Resource





# **Maximize Savings!**

MaxPlus shippers combine unprecedented thermal performance and optimized delivery, thereby enabling the lowest packaging and delivery costs.

## More information:



| SKU #     | Capacity  | Dimension             | Temperature |
|-----------|-----------|-----------------------|-------------|
| PL13V48-N | 1-9 units | 13.75" x 13.75" x 14" | < -18°C     |

Service life: 3 years\*

\*assumes no damage occurs to container

# **№ MAXO**

## Validation Graph for PL13V48-N



Time (hrs)

## System includes:

- PL13V48-N insulated shipper
- Phase-change coolants to replace dry ice that can be conditioned in plasma freezers.

# Our shipper means...

No dry ice.

No hazardous handling issues.

No sublimation.

No airline limitations.

No plasma breakages.

### Distributed by:



50 Valleywood Drive Markham, Ontario L3R 6E9 800.387.9643 800.268.1150 Français 905.470.2381 Fax inter-medico.com